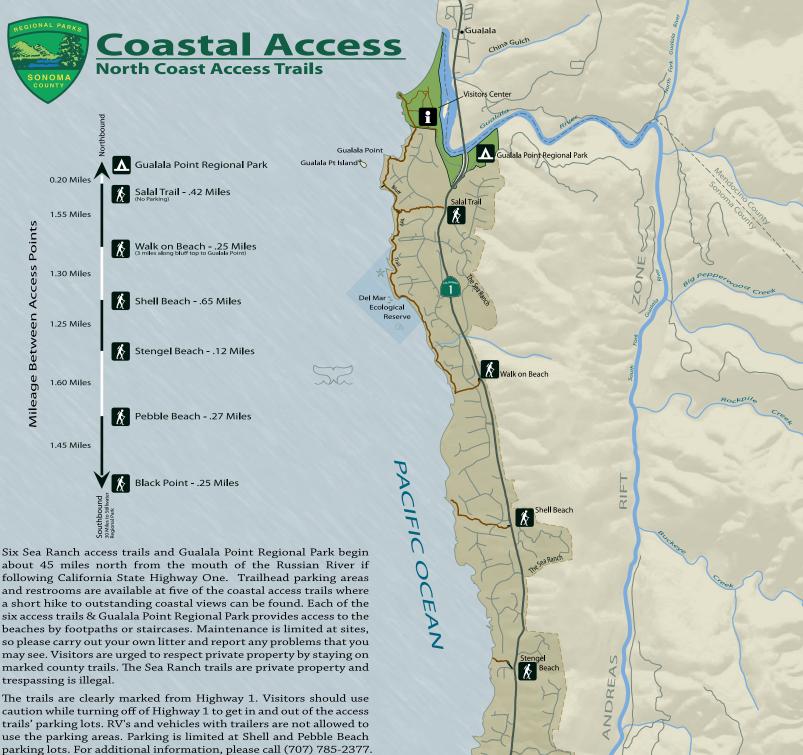

K

Black Point

This map is provided as a guide within the park. Reasonable effort has been made to ensure the accuracy of the map and data provided. The positional accuracy of the data is approximate and not intended to represent map accuracy from a published record survey. THE MAP AND ASSOCIATED DATA ARE PROVIDED WITHOUT WARRANTY OF ANY KIND, either expressed or implied, including but not limited to, the implied warranties of merchantability and fitness for a particular purpose. For detailed and updated information about accessibility of recreational opportunities or any other park information contact Sonoma County Regional Parks at (707) 565-2041.