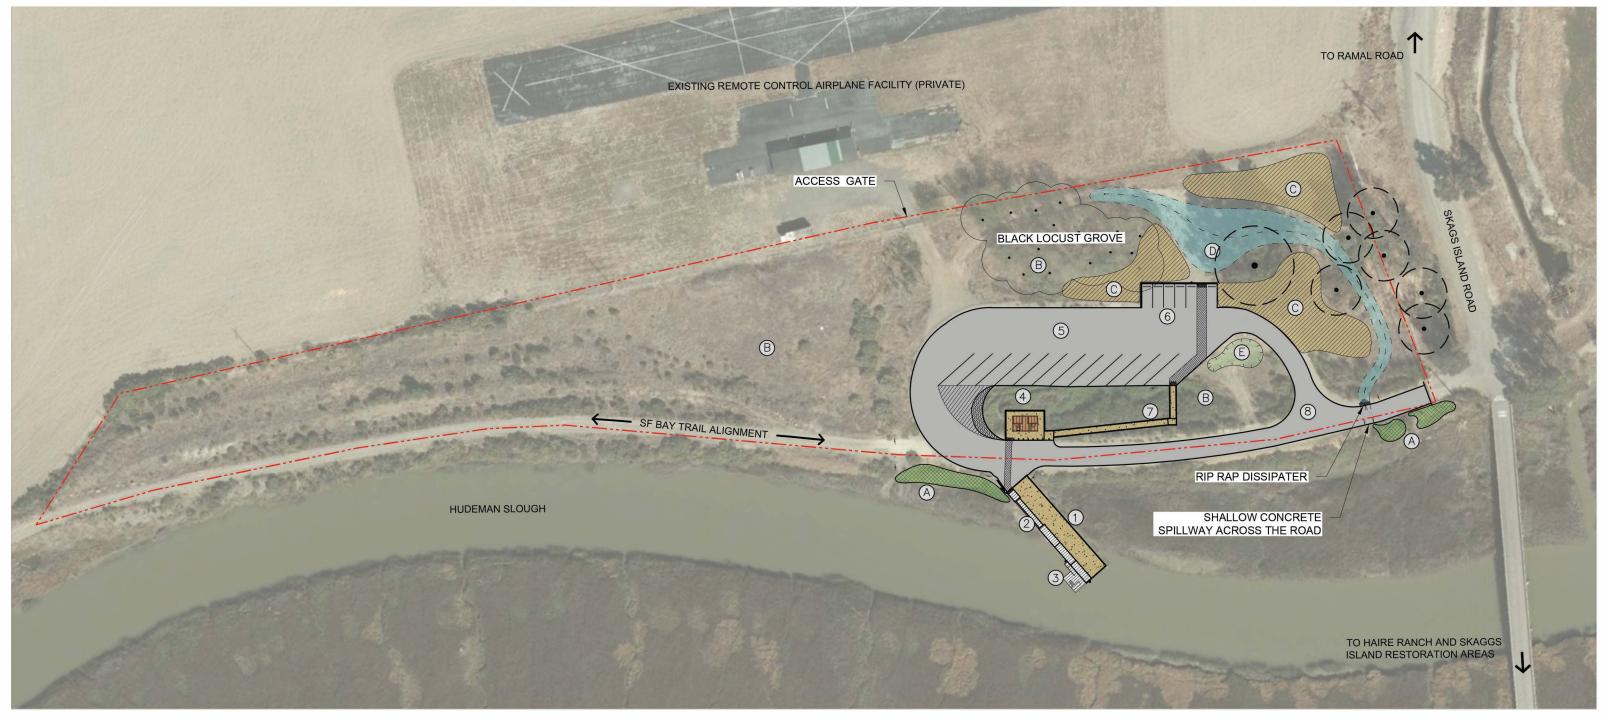

## LEGEND

------ Property Line APN: 128-491-042

## **Overall Project Improvements**

- Concrete Launch Ramp (16' x 100') 1.
- Floating Dock (16' x 60') 2.
- Low Freeboard Dock 3.
- Restroom (pump out vault) 4.
- **Resurfaced Boat Trailer Parking Area** 5.
- 6. New Parking Stalls
- ADA Accessible Path 7.
- 8. **Resurfaced Entry Drive**

## **Restoration and Enhancement Elements**

- Perennial Pepperweed Removal Areas (approx. 1,147 sf) Α.
- Removal of Non-native Invasive Species (adjacent to project improvements typical) Β.
- Dredge Material Placement w/ Upland Vegetation Establishment C.
- D. Vegetated Swale

## HUDEMAN SLOUGH **PROJECT PLAN**