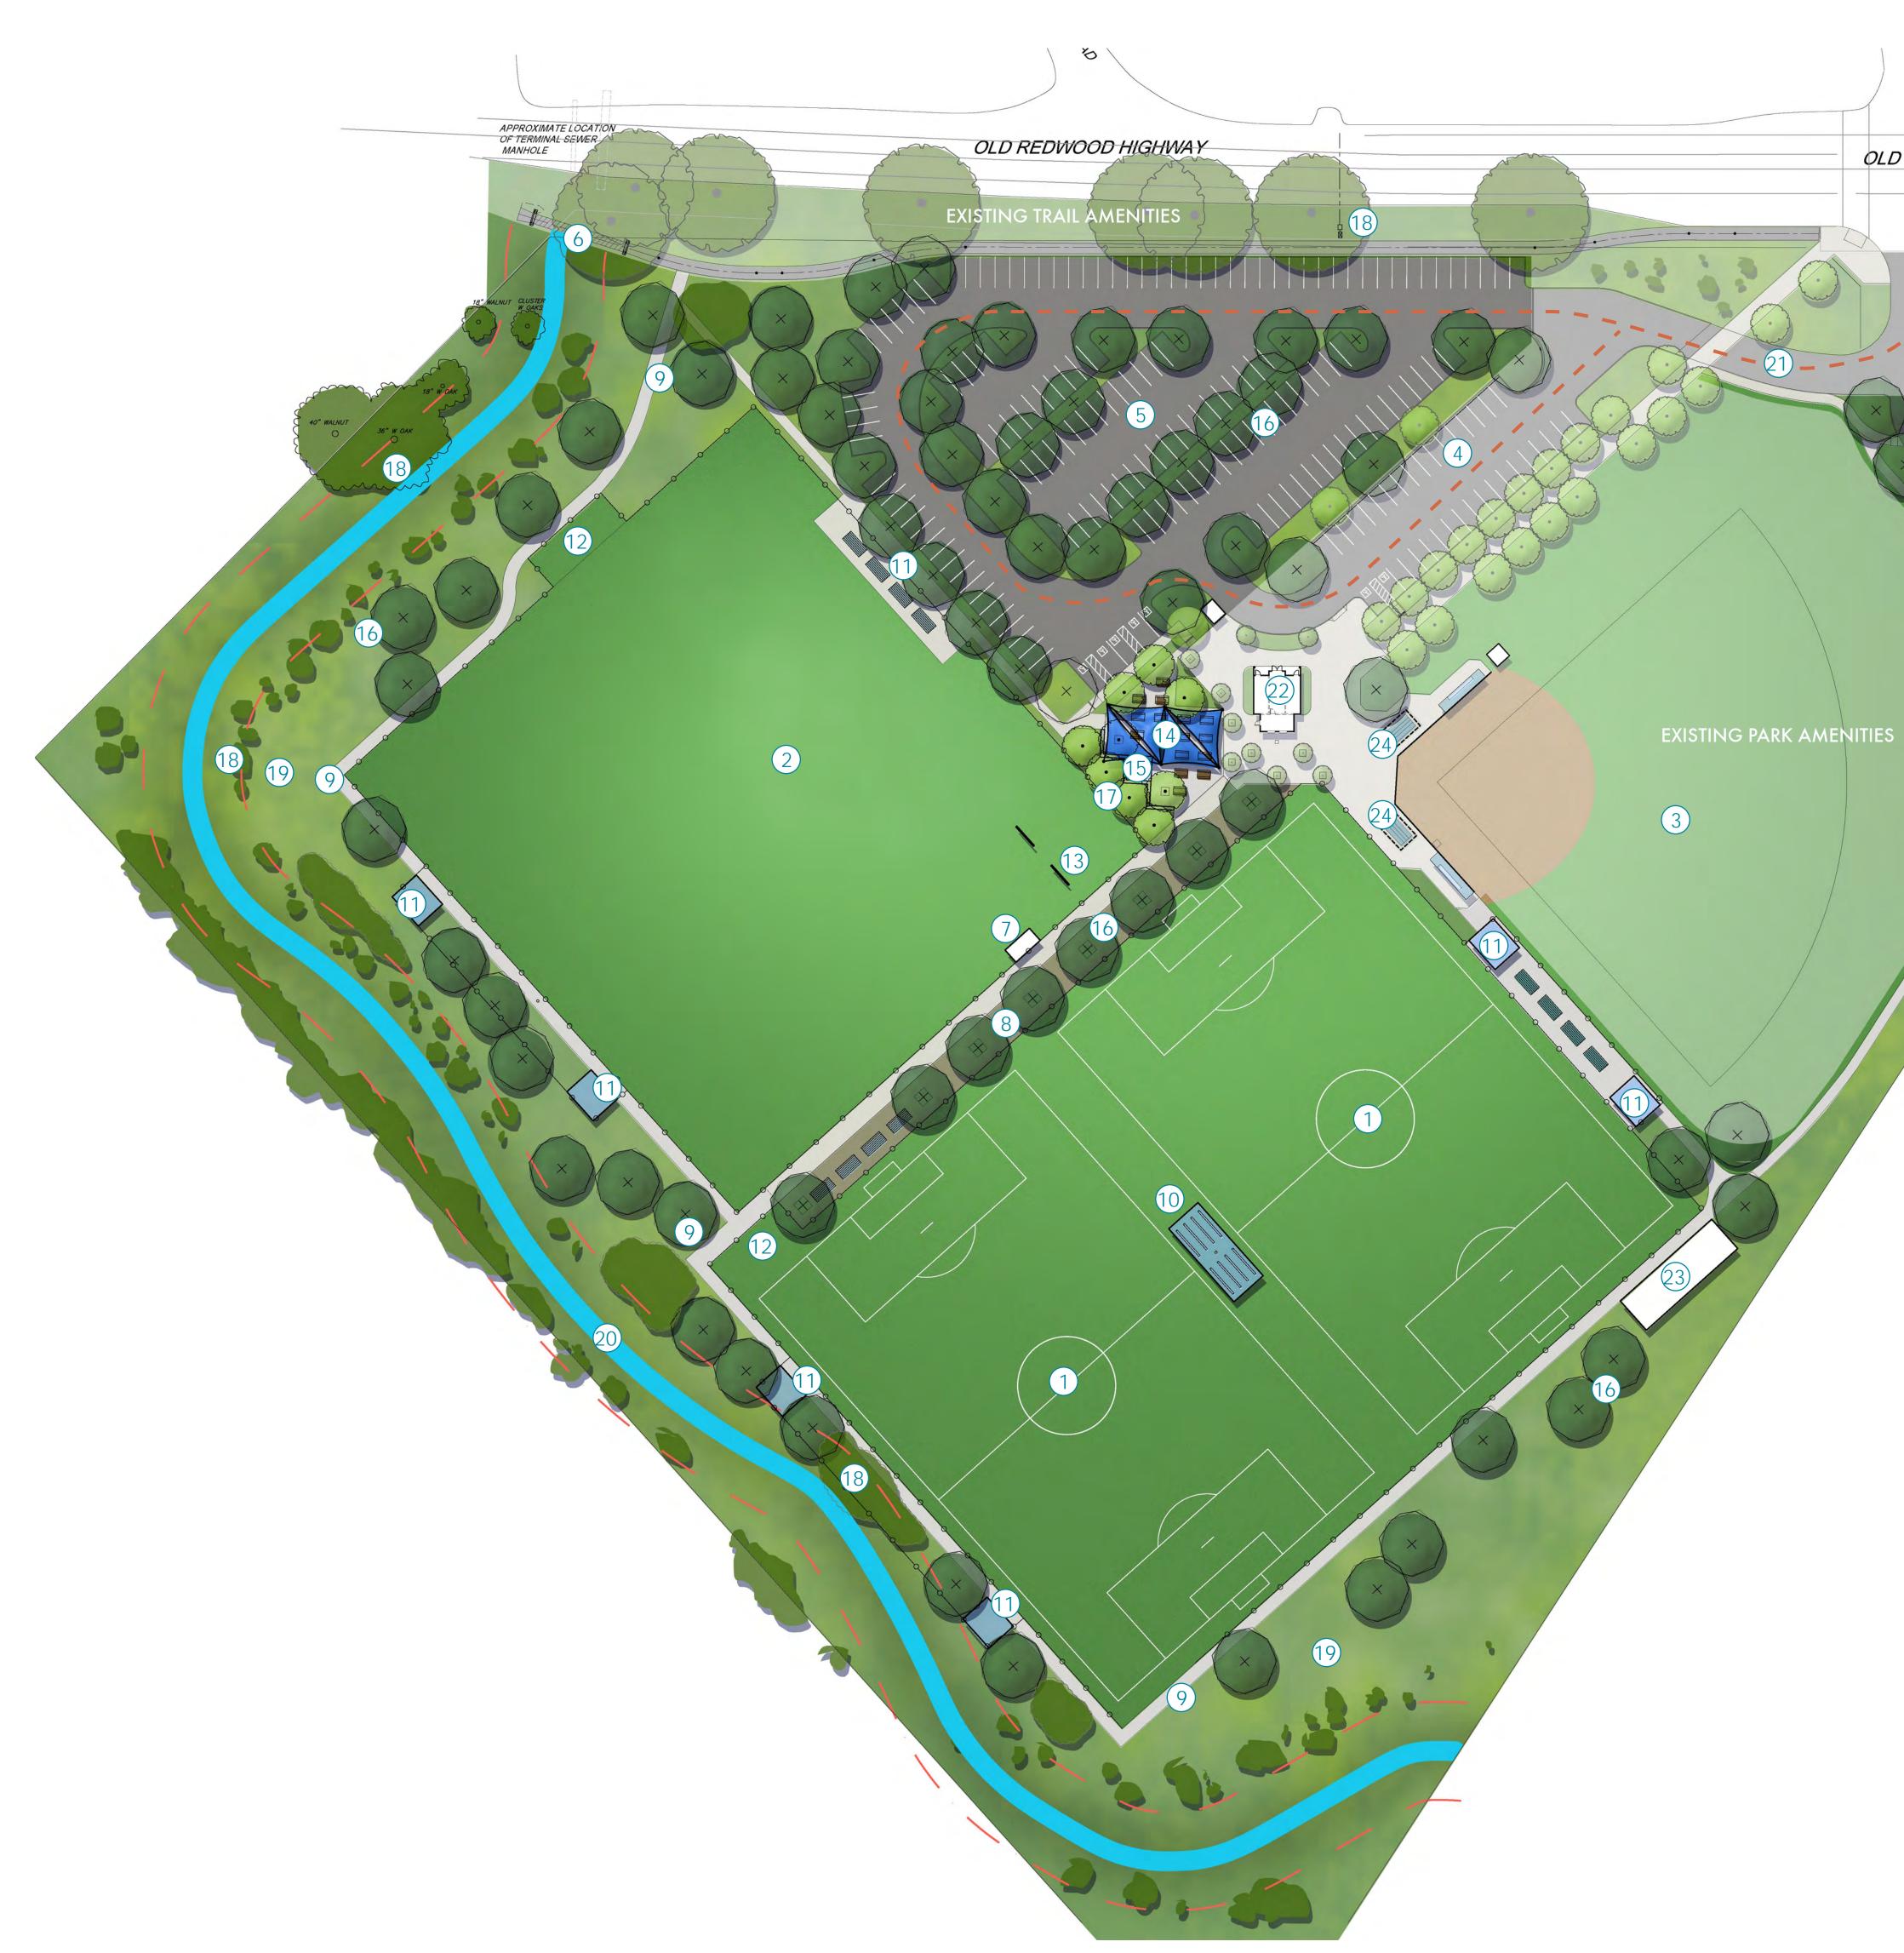

## IMPROVEMENTS LEGEND

- NEW SYNTHETIC TURF, EXISTING SOCCER FIELD (1)
- NEW SYNTHETIC TURF SOCCER FIELD (2)
- (3)EXISTING BASEBALL FIELD
- (4)EXISTING AC PARKING LOT
- 5 NEW AC PARKING LOT
- 6 EXISTING PEDESTRIAN BRIDGE
- (7)EQUIPMENT STORAGE CONTAINER 10'X20'
- 8 PAVEMENT WITH SHADE TREES
- 9 CONCRETE WALKING TRAIL
- (10)SHADE STRUCTURE OVER ATHLETE SEATING WITH DRINKING FOUNTAIN
- BLEACHERS WITH SHADE STRUCTURE (11)
- (12) GOAL STORAGE AREA
- (13) (2) KICK-WALL AND ATHLETE PRACTICE AREA
- (14) NEW PICNIC AREA WITH SHADE SAILS AND PAVEMENT
- (15) RAISED STAGE | PLATFORM AREA WITH LANDSCAPE WALL
- 16 SHADE TREES
- (17) SMALLER SHADE TREES
- 18 **EX NATIVE TREES**
- (19) NATIVE PLANT RESTORATION AREA
- 20 WETLAND AREA - PROTECTED
- 21) EMERGENCY VEHICLE RESPONSE LANE
- 22 EXISTING RESTROOM FACILITIES
- 23 FIELD HOUSE - 25'x 75'
- 24 SHADE STRUCTURE OVER EXISTING BLEACHERS