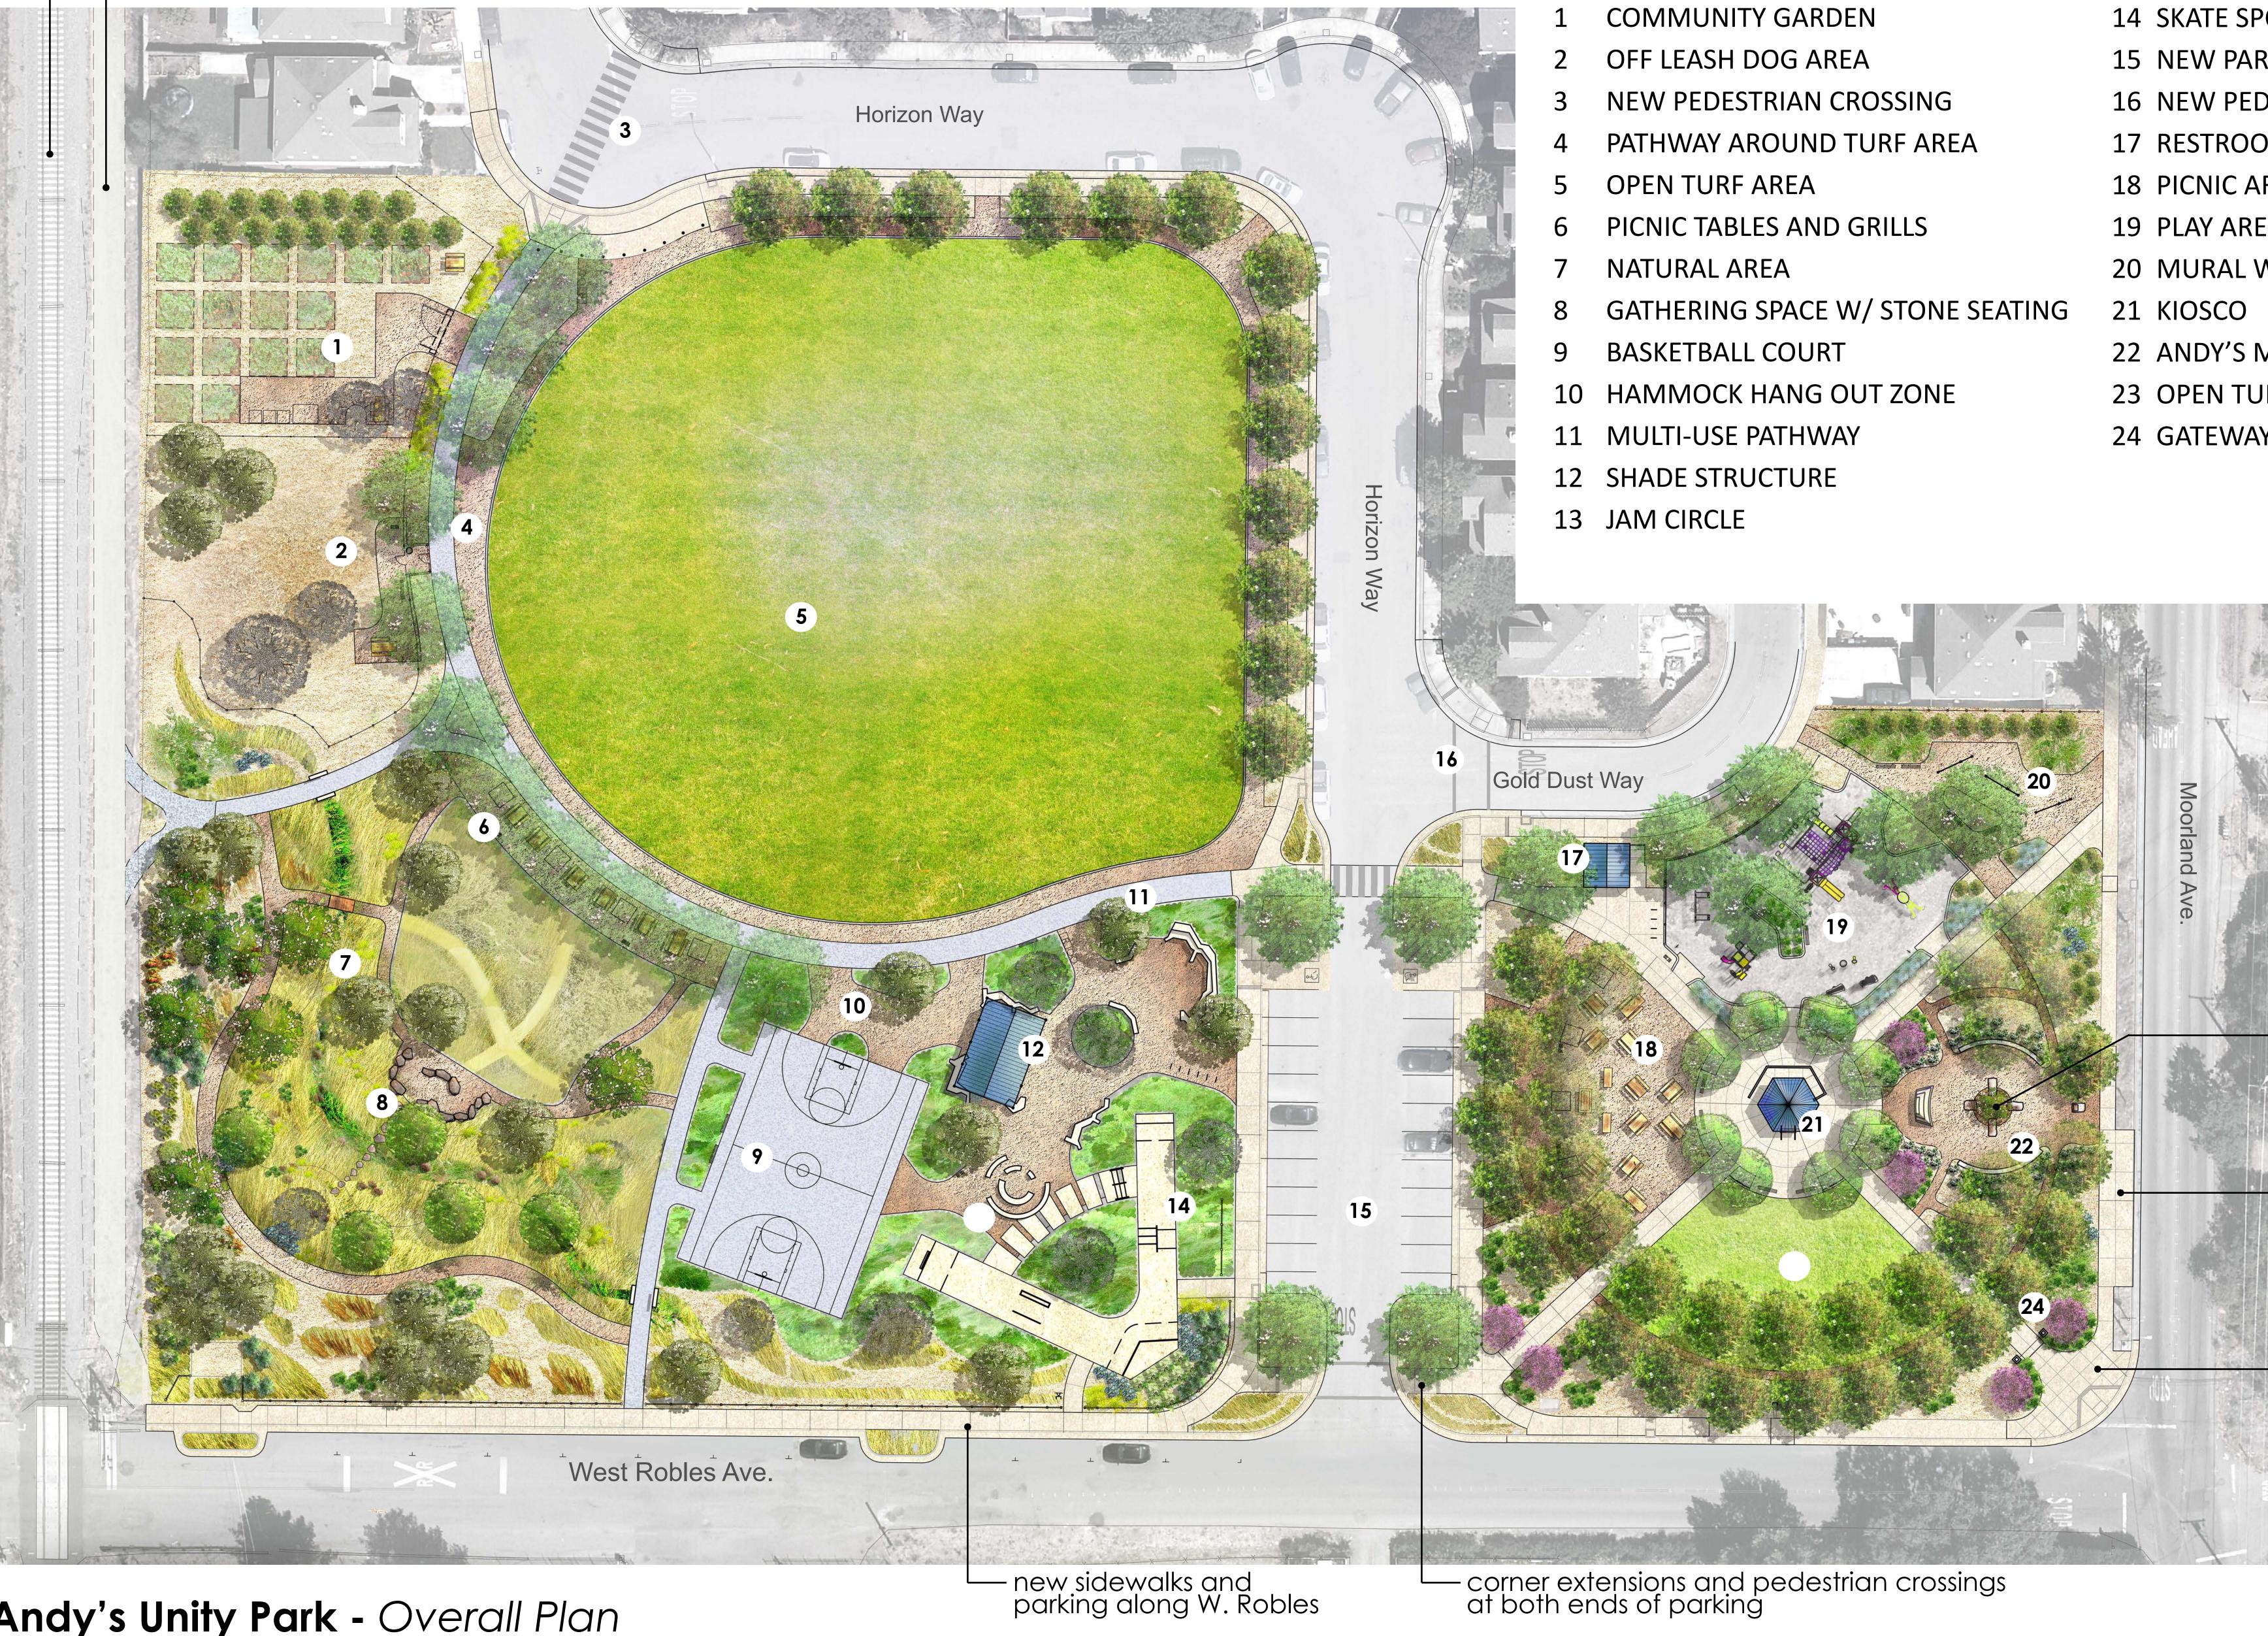

## Andy's Unity Park - Overall Plan

| 1  | COMMUNITY GARDEN                 | 14 | SKATE SPC |
|----|----------------------------------|----|-----------|
| 2  | OFF LEASH DOG AREA               | 15 | NEW PARK  |
| 3  | NEW PEDESTRIAN CROSSING          | 16 | NEW PEDE  |
| 4  | PATHWAY AROUND TURF AREA         | 17 | RESTROOM  |
| 5  | OPEN TURF AREA                   | 18 | PICNIC AR |
| 6  | PICNIC TABLES AND GRILLS         | 19 | PLAY AREA |
| 7  | NATURAL AREA                     | 20 | MURAL W   |
| 8  | GATHERING SPACE W/ STONE SEATING | 21 | KIOSCO    |
| 9  | BASKETBALL COURT                 | 22 | ANDY'S M  |
| 10 | HAMMOCK HANG OUT ZONE            | 23 | OPEN TUR  |
| 11 | MULTI-USE PATHWAY                | 24 | GATEWAY   |
| 12 | SHADE STRUCTURE                  |    |           |

OT KING AREA ESTRIAN CROSSING IVI REA VALL PANELS

1EMORIAL AREA RF AREA ARCH SIGN

- memorial oak tree

- new bus stop zone

-new corner paving